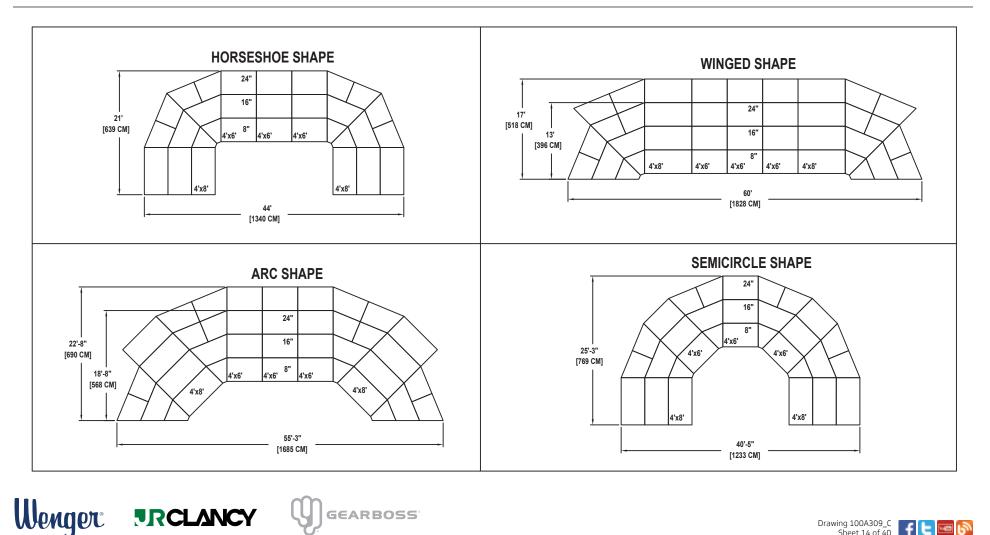

## SEATED BAND / ORCHESTRA RISER SET NO. 735 WITH NO. 44 EXTENSION

SEATING CAPACITY NOT USING THE FLOOR, 60 (75 WITH EXTENSION). SEATING CAPACITY WITH ONE ROW ON THE FLOOR, 72 (87 WITH THE EXTENSION). SEATING CAPACITY IS BASED ON 32" CHAIR SPACING.